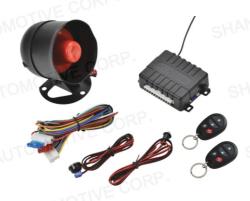

3rd channel output Hijack system(pro-

Active/passive arming(programable)

Anti-noise circuit

Anti-hijack function

Trunk release channel output

Dual zone sensor alert/bypass

Engine disable active/passive

Convenience delays /event memory

Non volatile memory/code learning

| Unit  | units/ctn | G.W(kg) | Carton | Size(cm) | L*W*H |
|-------|-----------|---------|--------|----------|-------|
| set 🗆 | 20        | 12      | 46.5   | 37       | 26    |