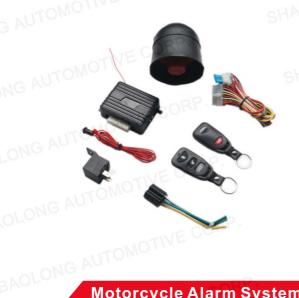

# **Motorcycle Alarm System**

CA905 Arming/Disarming/Mute-arming Auto rearming Auto central locking **Outage Memory** Vehicle locator Negative side-door triggering Reminder of alarm Vehicle locator

LED status indicator Remote trunk release

Intelligent circumstance identification

Dome light detection

Electric/ Pneumatic door lock

Code Learning

**EMERGENCY OVERRIDE** 

| Unit | units/ctn | G.W(kg) | Carton | Size(cm) | L*W*H |
|------|-----------|---------|--------|----------|-------|
| set  | 20        | 14      | 46.5   | 37       | 26    |