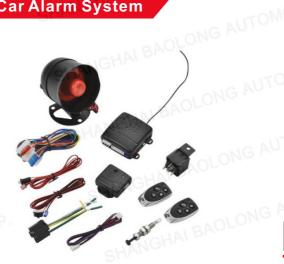

## **CA901**

OLONG AUTOMOTIVE

Anti-hijacking by driver's door

ACC ON and remote control

Output to activate window roll-up module

Remote arming

Silent arming

Auto rearming

Auto arming

Remote trunk release

Safety door lock by ignition

Panic/Vehicle locator

Emergency override

Valet mode

LED status indicator

Code learning

| Unit | units/ctn | G.W(kg) | Carton | Size(cm) | L*W*H |
|------|-----------|---------|--------|----------|-------|
| set  | 20        | 13      | 46.5   | 37       | 26    |