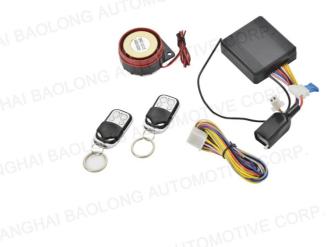

## **CA906**

Arming/Disarming/Mute-arming Original Car remote control Anti-hijacking(Engine cut off) Trigger Memory/Outage Memory Passive arming Trunk release channel output Door open alert Engine disable active/passive Negative bonnet triggering Positive/Negative side-door triggering

| Unit | units/ctn | G.W(kg) | Carton | Size(cm) | L*W*H |
|------|-----------|---------|--------|----------|-------|
| set  | 20        | 13      | 46.5   | 37       | 26    |