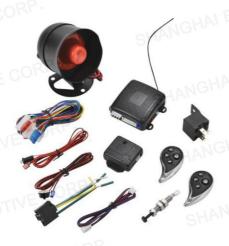

## **CA902**

Anti-hijacking by driver's door

ACC ON and remote control

Output to activate window roll-up module

Remote arming

Silent arming

Auto rearming

Auto arming

Remote trunk release

Safety door lock by ignition

Panic/Vehicle locator

Emergency override

Valet mode

LED status indicator

Code learning

| set 20 13 46.5 37 26 | Unit | units/ctn | G.W(kg) | Carton | Size(cm) | L*W*H |
|----------------------|------|-----------|---------|--------|----------|-------|
|                      | set  | 20        | 13      | 46.5   | 37       | 26    |