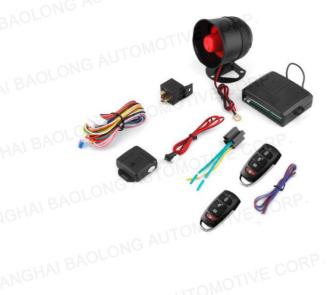

## **CA904**

Arming/Disarming/Mute-arming

Auto rearming

Auto central locking

Outage Memory

Vehicle locator

LED status indicator
Remote trunk release
Intelligent circumsta

| Remote to Intelligen Dome light | is indicator runk release t circumstance to detection one meumatic docurring |         | AUTOM <sup>C</sup> |          |       |
|---------------------------------|------------------------------------------------------------------------------|---------|--------------------|----------|-------|
| Unit                            | units/ctn                                                                    | G.W(kg) | Carton             | Size(cm) | L*W*H |
| set                             | 20                                                                           | 15      | 46.5               | 37       | 26    |