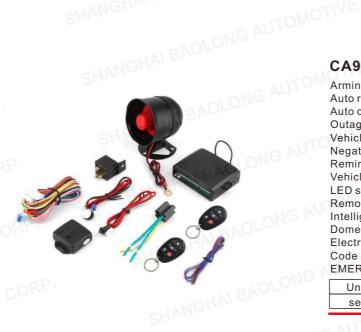

## **CA901**

OLONG AUTOMOTIVE

Anti-hijacking by driver's door

ACC ON and remote control

Output to activate window roll-up module

Remote arming

Silent arming

Auto rearming

Auto arming

Remote trunk release

Safety door lock by ignition

Panic/Vehicle locator

Emergency override

Valet mode

LED status indicator

Code learning

| Unit | units/ctn | G.W(kg) | Carton | Size(cm) | L*W*H |
|------|-----------|---------|--------|----------|-------|
| set  | 20        | 13      | 46.5   | 37       | 26    |