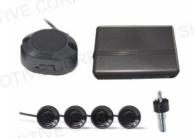

## **PK903**

No display

Step-up Buzzer alarm

Buzzer alarm switch: OFF, LO, HI

Detective distance from 1.8m to 0.3m

|          | e distance from<br>sensors for op |            |        |          |       |   |
|----------|-----------------------------------|------------|--------|----------|-------|---|
| Human vo | oice for option                   | (CRS8800A) |        |          |       |   |
| Unit     | units/ctn                         | G.W(kg)    | Carton | Size(cm) | L*W*H | ] |
| set      | 20                                | 12         | 53     | 32.3     | 42    |   |