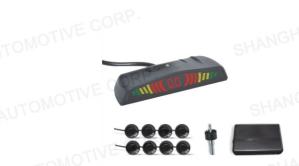

# PK904

Numeral and color LED display

Ultra slim dash mounted LED display

Step-up buzzer alarm

Left and right obstacle indication.

Numeral display from 1.8m to 0.3m

Display unit with built-in buzzer

2,3,4 sensors for option

Display size: 130\*16\*14mm

| Unit | units/ctn | G.W(kg) | Carton | Size(cm) | L*W*H |
|------|-----------|---------|--------|----------|-------|
| set  | 20        | 12      | 53     | 32.3     | 42    |