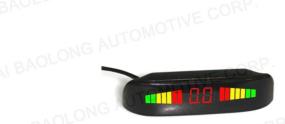

# PK904

Numeral and color LED display

Ultra slim dash mounted LED display

Step-up buzzer alarm

Left and right obstacle indication.

Numeral display from 1.8m to 0.3m

Display unit with built-in buzzer

2,3,4 sensors for option

Display size: 130\*16\*14mm

| Unit | units/ctn | G.W(kg) | Carton | Size(cm) | L*W*H |
|------|-----------|---------|--------|----------|-------|
| set  | 20        | 12      | 53     | 32.3     | 42    |