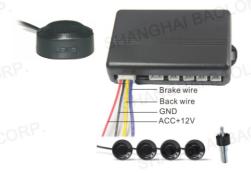

## **PK901**

No display

Step-up Buzzer alarm

Buzzer alarm switch: OFF, LO, HI

When no obstacle (or keep same distance to obstacle in Albandis) in front of the car, front sensors will ston working automatic.

working automatically

| Unit | units/ctn | G.W(kg) | Carton | Size(cm) | L*W*H |
|------|-----------|---------|--------|----------|-------|
| set  | 20        | 12      | 53     | 32.3     | 42    |