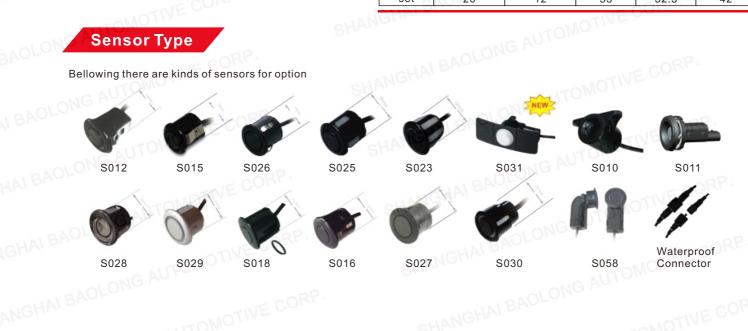

ion Numeral display from 1.8m to 0.3m Display unit with built-in buzzer 2.3.4 sensors for option

| Unit | units/ctn | G.W(kg) | Carton Size(cm) |      | L*W*H |
|------|-----------|---------|-----------------|------|-------|
| set  | 20        | 12      | 53              | 32.3 | 42    |

# **PK909**

Numeral and color LED display(Green and red) Step-up buzzer alarm Left and right obstacle indication Numeral display from 1.8m to 0.3m Display unit with built-in buzzer Buzzer alarm switch: on/off 2,3,4 sensors for option Display size: 96\*27\*20mm

| Unit | units/ctn | G.W(kg) | Carton | Size(cm) | L*W*H |
|------|-----------|---------|--------|----------|-------|
| set  | 20        | 12      | 53     | 32.3     | 42    |

# **Sensor Type**

Bellowing there are kinds of sensors for option