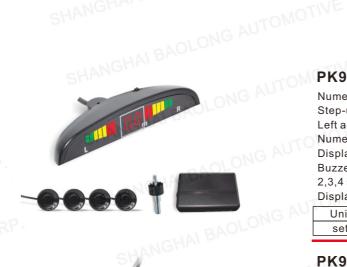

# PK904

Numeral and color LED display

Ultra slim dash mounted LED display

Step-up buzzer alarm

Left and right obstacle indication.

Numeral display from 1.8m to 0.3m

Display unit with built-in buzzer

2,3,4 sensors for option

Display size: 130\*16\*14mm

| Unit | units/ctn | G.W(kg) | Carton | Size(cm) | L*W*H |
|------|-----------|---------|--------|----------|-------|
| set  | 20        | 12      | 53     | 32.3     | 42    |