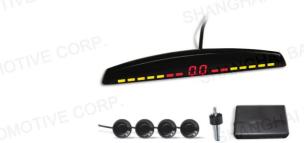

# PK904

Numeral and color LED display

Ultra slim dash mounted LED display

Step-up buzzer alarm

Left and right obstacle indication.

Numeral display from 1.8m to 0.3m

Display unit with built-in buzzer

2,3,4 sensors for option

Display size: 130\*16\*14mm

| Unit | units/ctn | G.W(kg) | Carton | Size(cm) | L*W*H |
|------|-----------|---------|--------|----------|-------|
| set  | 20        | 12      | 53     | 32.3     | 42    |