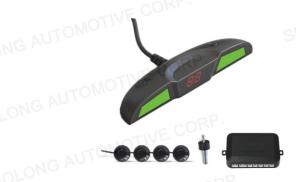

### PK906

Numeral and color LED display Step-up buzzer alarm Left and right obstacle indication Numeral display from 1.8m to 0.3m Display unit with built-in buzzer Buzzer alarm switch: on/off 2,3,4 sensors for option Display size: 96\*27\*20mm

| Display u  | display from 1.<br>nit with built-ir | n buzzer |        |          |       |      |
|------------|--------------------------------------|----------|--------|----------|-------|------|
|            | arm switch: o                        |          |        |          |       |      |
|            | sors for option                      |          |        |          |       |      |
| Display si | ze: 96*27*20r                        | nm       |        |          |       |      |
| Unit       | units/ctn                            | G.W(kg)  | Carton | Size(cm) | L*W*H | I AU |
| set        | 20                                   | oP.12    | 53     | 32.3     | 42    | DMG  |