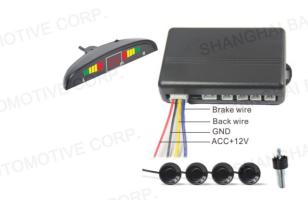

#### **PK902**

Numerial and color LED display

Step-up Buzzer alarm

Buzzer alarm switch: OFF, LO, HI

Detective distance from 0.8m to 0.3m or 0.3m to 1.2m

When braking, the front sensors will work automatically

When no obstacle (or keep same distance to obstacle in

long time) in front of the car, front sensors will stop working automatically

| Unit | units/ctn | G.W(kg) | Carton | Size(cm) | L*W*H |
|------|-----------|---------|--------|----------|-------|
| set  | 20        | 12      | 53     | 32.3     | 42    |