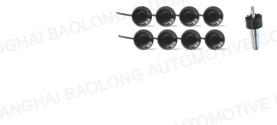

working automatic.

working automatically

| Unit | units/ctn | G.W(kg) | Carton | Size(cm) | L*W*H |
|------|-----------|---------|--------|----------|-------|
| set  | 20        | 12      | 53     | 32.3     | 42    |

#### **PK902**

Numerial and color LED display

Step-up Buzzer alarm

Buzzer alarm switch: OFF, LO, HI

Detective distance from 0.8m to 0.3m or 0.3m to 1.2m

When braking, the front sensors will work automatically

When no obstacle (or keep same distance to obstacle in

long time) in front of the car, front sensors will stop working automatically

| Unit | units/ctn | G.W(kg) | Carton | Size(cm) | L*W*H |
|------|-----------|---------|--------|----------|-------|
| set  | 20        | 12      | 53     | 32.3     | 42    |

SHANGHAI BAOI

# Rear Parking Sensor System









## **PK903**

No display

Step-up Buzzer alarm

Buzzer alarm switch: OFF, LO, HI

Detective distance from 1.8m to 0.3m

|          | e distance from<br>sensors for op |            |        |          |       |   |
|----------|-----------------------------------|------------|--------|----------|-------|---|
| Human vo | oice for option                   | (CRS8800A) |        |          |       |   |
| Unit     | units/ctn                         | G.W(kg)    | Carton | Size(cm) | L*W*H | ] |
| set      | 20                                | 12         | 53     | 32.3     | 42    |   |

# PK904

Numeral and color LED display

Ultra slim dash mounted LED display

Step-up buzzer alarm

Left and right obstacle indication.

Numeral display from 1.8m to 0.3m

Display unit with built-in buzzer

2