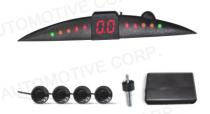

# PK904

Numeral and color LED display

Ultra slim dash mounted LED display

Step-up buzzer alarm

Left and right obstacle indication.

Numeral display from 1.8m to 0.3m

Display unit with built-in buzzer

2,3,4 sensors for option

Display size: 130\*16\*14mm

| Unit | units/ctn | G.W(kg) | Carton | Size(cm) | L*W*H |
|------|-----------|---------|--------|----------|-------|
| set  | 20        | 12      | 53     | 32.3     | 42    |